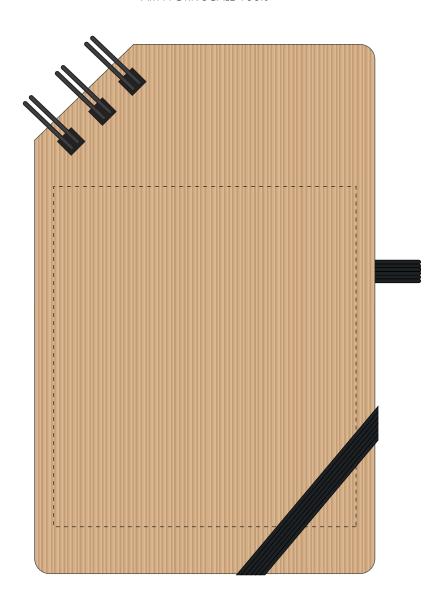

### ARTWORK SCALE 100%

Product Image for visualisation - colours may vary

- The dashed line is to demonstrate print area and will not appear on your printed item
  - 1. Your order will not go in to print and production time cannot be confirmed, unless artwork has been approved via the online system.
  - 2. Once printed, artwork cannot be amended, mistakes must be rectified at visual stage.
  - 3. Claims for faulty goods will be honoured, only if the goods are returned to us. We will not issue credits/refunds for items that have been distributed. Please ensure that goods are satisfactory before distribution
  - 4. We are not responsible for delays during transit.

| ARTWORK SCALE 100%  Max print area: 80mm x 90mm |  |      |
|-------------------------------------------------|--|------|
| ,                                               |  | 1    |
| <br>                                            |  | <br> |
| <br>                                            |  | <br> |
| 1<br>1<br>1                                     |  | <br> |
| <br>                                            |  | <br> |
| <br>                                            |  | <br> |
| 1<br>1<br>1                                     |  | <br> |
| <br>                                            |  | <br> |
| <br>                                            |  | <br> |
| i                                               |  |      |